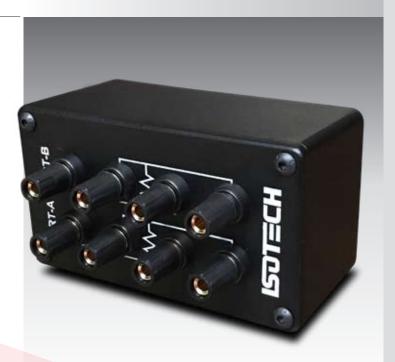

## Terminal Adaptor Model 956

- Time Saving
- Accepts Bare Wire, Spades or Banana Plugs
- Suits a wide range of Isotech instruments

Our TTI range use high quality 'Lemo' connectors for the Pt100 inputs. This simple accessory provides 4mm Terminal Posts for the connection of bare wires, spade terminals or 4mm plugs - useful if a lot of probes are going to be used with the instrument.

The adaptor connects to the TTI via two flexible cables, terminated with the appropriate Lemo connector.

New compact design.

## **Specifications**

Dimensions Height 65mm

Width 115mm

Depth 105mm (including plugs)

Weight 0.4kg

**How to Order** 

956 Terminal Adaptor suits milliK, TTI-6, TTI-7 or TTI-10

956/TTI-22 Terminal Adaptor for TTI-22